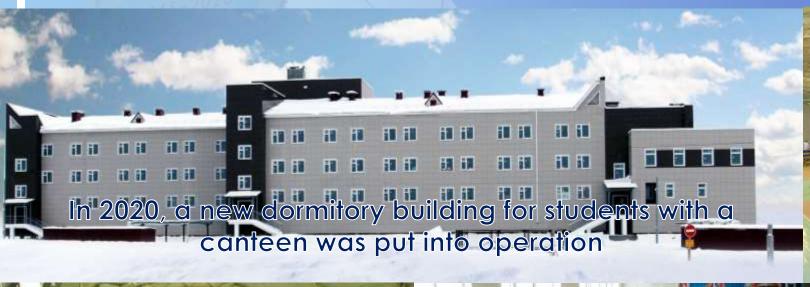

#### MATERIAL AND TECHNICAL BASE:

- Educational and laboratory building: Total area 3010.8 sq.m., including: educational and laboratory building 1273.8 sq.m. (18 classrooms: 3 lectures, 4 laboratory, 4 computer and 7 classrooms); administrative 275.6 sq.m.; auxiliary (auxiliary 108.9 sq.m., other 1352.5 sq.m.) 1461.4 sq.m.
- «Bootur Uus» Stadium
- Gym: Total area 1620.5 sq.m., including training area (computer class) 39.4 sq.m. and (gym, wrestling hall) 762.6 sq.m.; administrative 118.3 sq.m.; dining room 157.1 sq.m.; first aid station 80.3 sq.m. auxiliary (utility 119.4 sq.m. and other 343.4 sq.m.) 462.8 sq.m.
- Athletics arena: Total area 3170.8 sq.m., including the arena 2140 sq.m.;
   shooting range 60.6 sq.m.; massage room 60.2 sq.m.; administrative 120.8 sq.m.; auxiliary (auxiliary 13.4 sq.m. and other 775.8 sq.m.) 789.2 sq.m.
- shooting gallery
- Dormitory No. 1: Total area 448.1 sq.m. for 38 beds.
- Hostel: For 200 seats.
- The dining room has 100 seats.