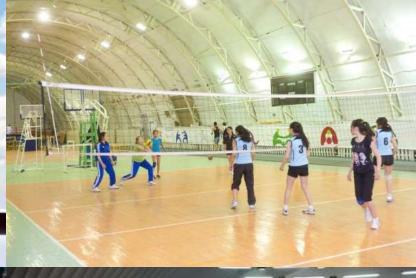

#### MATERIAL AND TECHNICAL BASE:

- Educational and laboratory building: Total area 3010.8 sq.m., including: educational and laboratory building 1273.8 sq.m. (18 classrooms: 3 lectures, 4 laboratory, 4 computer and 7 classrooms); administrative 275.6 sq.m.; auxiliary (auxiliary 108.9 sq.m., other 1352.5 sq.m.) 1461.4 sq.m.
- «Bootur Uus» Stadium
- Gym: Total area 1620.5 sq.m., including training area (computer class) 39.4 sq.m. and (gym, wrestling hall) 762.6 sq.m.; administrative 118.3 sq.m.; dining room 157.1 sq.m.; first aid station 80.3 sq.m. auxiliary (utility 119.4 sq.m. and other 343.4 sq.m.) 462.8 sq.m.
- Athletics arena: Total area 3170.8 sq.m., including the arena 2140 sq.m.;
   shooting range 60.6 sq.m.; massage room 60.2 sq.m.; administrative 120.8 sq.m.; auxiliary (auxiliary 13.4 sq.m. and other 775.8 sq.m.) 789.2 sq.m.
- shooting gallery
- Dormitory No. 1: Total area 448.1 sq.m. for 38 beds.
- Hostel: For 200 seats.
- The dining room has 100 seats.