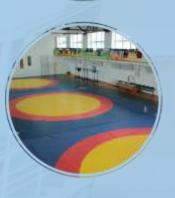

#### MATERIAL AND TECHNICAL BASE:

- Educational and laboratory building: Total area 3010.8 sq.m., including: educational and laboratory building 1273.8 sq.m. (18 classrooms: 3 lectures, 4 laboratory, 4 computer and 7 classrooms); administrative 275.6 sq.m.; auxiliary (auxiliary 108.9 sq.m., other 1352.5 sq.m.) 1461.4 sq.m.
- «Bootur Uus» Stadium
- Gym: Total area 1620.5 sq.m., including training area (computer class) 39.4 sq.m. and (gym, wrestling hall) 762.6 sq.m.; administrative 118.3 sq.m.; dining room 157.1 sq.m.; first aid station 80.3 sq.m. auxiliary (utility 119.4 sq.m. and other 343.4 sq.m.) 462.8 sq.m.
- Athletics arena: Total area 3170.8 sq.m., including the arena 2140 sq.m.;
   shooting range 60.6 sq.m.; massage room 60.2 sq.m.; administrative 120.8 sq.m.; auxiliary (auxiliary 13.4 sq.m. and other 775.8 sq.m.) 789.2 sq.m.
- shooting gallery
- Dormitory No. 1: Total area 448.1 sq.m. for 38 beds.
- Hostel: For 200 seats.
- The dining room has 100 seats.

Educational and laboratory building

«Bootur Uus» Stadium with shooting range