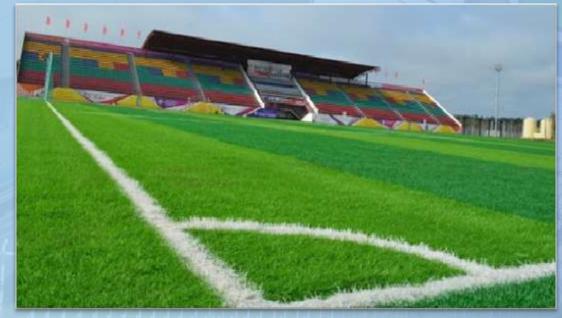

#### MATERIAL AND TECHNICAL BASE:

- Educational and laboratory building: Total area 3010.8 sq.m., including: educational and laboratory building 1273.8 sq.m. (18 classrooms: 3 lectures, 4 laboratory, 4 computer and 7 classrooms); administrative 275.6 sq.m.; auxiliary (auxiliary 108.9 sq.m., other 1352.5 sq.m.) 1461.4 sq.m.
- «Bootur Uus» Stadium
- Gym: Total area 1620.5 sq.m., including training area (computer class) 39.4 sq.m. and (gym, wrestling hall) 762.6 sq.m.; administrative 118.3 sq.m.; dining room 157.1 sq.m.; first aid station 80.3 sq.m. auxiliary (utility 119.4 sq.m. and other 343.4 sq.m.) 462.8 sq.m.
- Athletics arena: Total area 3170.8 sq.m., including the arena 2140 sq.m.;
   shooting range 60.6 sq.m.; massage room 60.2 sq.m.; administrative 120.8 sq.m.; auxiliary (auxiliary 13.4 sq.m. and other 775.8 sq.m.) 789.2 sq.m.
- shooting gallery
- Dormitory No. 1: Total area 448.1 sq.m. for 38 beds.
- Hostel: For 200 seats.
- The dining room has 100 seats.

Educational and laboratory building

«Bootur Uus» Stadium with shooting range