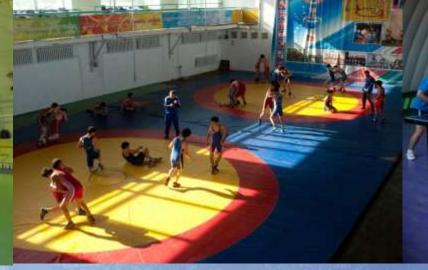

#### MATERIAL AND TECHNICAL BASE:

- Educational and laboratory building: Total area 3010.8 sq.m., including: educational and laboratory building 1273.8 sq.m. (18 classrooms: 3 lectures, 4 laboratory, 4 computer and 7 classrooms); administrative 275.6 sq.m.; auxiliary (auxiliary 108.9 sq.m., other 1352.5 sq.m.) 1461.4 sq.m.
- «Bootur Uus» Stadium
- Gym: Total area 1620.5 sq.m., including training area (computer class) 39.4 sq.m. and (gym, wrestling hall) 762.6 sq.m.; administrative 118.3 sq.m.; dining room 157.1 sq.m.; first aid station 80.3 sq.m. auxiliary (utility 119.4 sq.m. and other 343.4 sq.m.) 462.8 sq.m.
- Athletics arena: Total area 3170.8 sq.m., including the arena 2140 sq.m.;
   shooting range 60.6 sq.m.; massage room 60.2 sq.m.; administrative 120.8 sq.m.; auxiliary (auxiliary 13.4 sq.m. and other 775.8 sq.m.) 789.2 sq.m.
- shooting gallery
- Dormitory No. 1: Total area 448.1 sq.m. for 38 beds.
- Hostel: For 200 seats.
- The dining room has 100 seats.