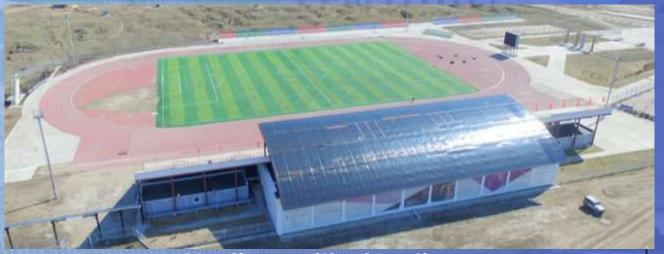

#### MATERIAL AND TECHNICAL BASE:

- Educational and laboratory building: Total area 3010.8 sq.m., including: educational and laboratory building 1273.8 sq.m. (18 classrooms: 3 lectures, 4 laboratory, 4 computer and 7 classrooms); administrative 275.6 sq.m.; auxiliary (auxiliary 108.9 sq.m., other 1352.5 sq.m.) 1461.4 sq.m.
- «Bootur Uus» Stadium
- Gym: Total area 1620.5 sq.m., including training area (computer class) 39.4 sq.m. and (gym, wrestling hall) 762.6 sq.m.; administrative 118.3 sq.m.; dining room 157.1 sq.m.; first aid station 80.3 sq.m. auxiliary (utility 119.4 sq.m. and other 343.4 sq.m.) 462.8 sq.m.
- Athletics arena: Total area 3170.8 sq.m., including the arena 2140 sq.m.;
   shooting range 60.6 sq.m.; massage room 60.2 sq.m.; administrative 120.8 sq.m.; auxiliary (auxiliary 13.4 sq.m. and other 775.8 sq.m.) 789.2 sq.m.
- shooting gallery
- Dormitory No. 1: Total area 448.1 sq.m. for 38 beds.
- Hostel: For 200 seats.
- The dining room has 100 seats.

Educational and laboratory building

«Bootur Uus» Stadium with shooting range