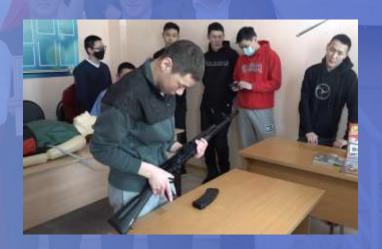

Graduates of the program become teachers of the basics of life safety in schools and gymnasiums; teachers of additional education on the basics of life safety, as well as teachers-organizers of the basics of life safety, employees of the Ministry of Emergency Situations.