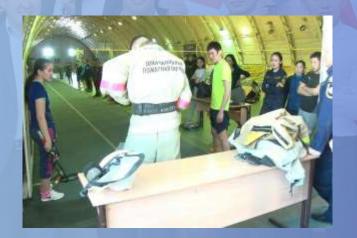

Graduates of the program become teachers of the basics of life safety in schools and gymnasiums; teachers of additional education on the basics of life safety, as well as teachers-organizers of the basics of life safety, employees of the Ministry of Emergency Situations.