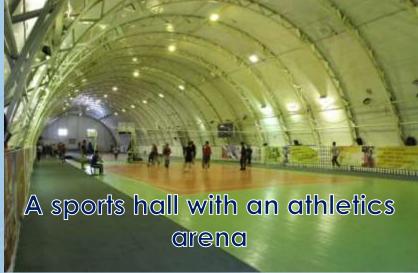

#### MATERIAL AND TECHNICAL BASE:

- Educational and laboratory building: Total area 3010.8 sq.m., including: educational and laboratory building 1273.8 sq.m. (18 classrooms: 3 lectures, 4 laboratory, 4 computer and 7 classrooms); administrative 275.6 sq.m.; auxiliary (auxiliary 108.9 sq.m., other 1352.5 sq.m.) 1461.4 sq.m.
- «Bootur Uus» Stadium
- Gym: Total area 1620.5 sq.m., including training area (computer class) 39.4 sq.m. and (gym, wrestling hall) 762.6 sq.m.; administrative 118.3 sq.m.; dining room 157.1 sq.m.; first aid station 80.3 sq.m. auxiliary (utility 119.4 sq.m. and other 343.4 sq.m.) 462.8 sq.m.
- Athletics arena: Total area 3170.8 sq.m., including the arena 2140 sq.m.;
   shooting range 60.6 sq.m.; massage room 60.2 sq.m.; administrative 120.8 sq.m.; auxiliary (auxiliary 13.4 sq.m. and other 775.8 sq.m.) 789.2 sq.m.
- shooting gallery
- Dormitory No. 1: Total area 448.1 sq.m. for 38 beds.
- Hostel: For 200 seats.
- The dining room has 100 seats.