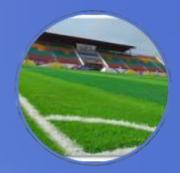

#### MATERIAL AND TECHNICAL BASE:

- Educational and laboratory building: Total area 3010.8 sq.m., including: educational and laboratory building 1273.8 sq.m. (18 classrooms: 3 lectures, 4 laboratory, 4 computer and 7 classrooms); administrative 275.6 sq.m.; auxiliary (auxiliary 108.9 sq.m., other 1352.5 sq.m.) 1461.4 sq.m.
- «Bootur Uus» Stadium
- Gym: Total area 1620.5 sq.m., including training area (computer class) 39.4 sq.m. and (gym, wrestling hall) 762.6 sq.m.; administrative 118.3 sq.m.; dining room 157.1 sq.m.; first aid station 80.3 sq.m. auxiliary (utility 119.4 sq.m. and other 343.4 sq.m.) 462.8 sq.m.
- Athletics arena: Total area 3170.8 sq.m., including the arena 2140 sq.m.;
   shooting range 60.6 sq.m.; massage room 60.2 sq.m.; administrative 120.8 sq.m.; auxiliary (auxiliary 13.4 sq.m. and other 775.8 sq.m.) 789.2 sq.m.
- shooting gallery
- Dormitory No. 1: Total area 448.1 sq.m. for 38 beds.
- Hostel: For 200 seats.
- The dining room has 100 seats.

Educational and laboratory building

«Bootur Uus» Stadium with shooting range