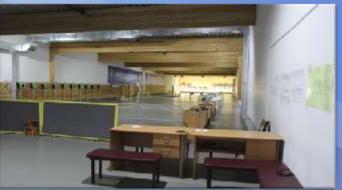

#### MATERIAL AND TECHNICAL BASE:

- Educational and laboratory building: Total area 3010.8 sq.m., including: educational and laboratory building 1273.8 sq.m. (18 classrooms: 3 lectures, 4 laboratory, 4 computer and 7 classrooms); administrative 275.6 sq.m.; auxiliary (auxiliary 108.9 sq.m., other 1352.5 sq.m.) 1461.4 sq.m.
- «Bootur Uus» Stadium
- Gym: Total area 1620.5 sq.m., including training area (computer class) 39.4 sq.m. and (gym, wrestling hall) 762.6 sq.m.; administrative 118.3 sq.m.; dining room 157.1 sq.m.; first aid station 80.3 sq.m. auxiliary (utility 119.4 sq.m. and other 343.4 sq.m.) 462.8 sq.m.
- Athletics arena: Total area 3170.8 sq.m., including the arena 2140 sq.m.;
   shooting range 60.6 sq.m.; massage room 60.2 sq.m.; administrative 120.8 sq.m.; auxiliary (auxiliary 13.4 sq.m. and other 775.8 sq.m.) 789.2 sq.m.
- shooting gallery
- Dormitory No. 1: Total area 448.1 sq.m. for 38 beds.
- Hostel: For 200 seats.
- The dining room has 100 seats.