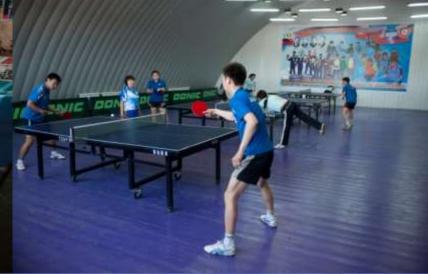

#### MATERIAL AND TECHNICAL BASE:

- Educational and laboratory building: Total area 3010.8 sq.m., including: educational and laboratory building 1273.8 sq.m. (18 classrooms: 3 lectures, 4 laboratory, 4 computer and 7 classrooms); administrative 275.6 sq.m.; auxiliary (auxiliary 108.9 sq.m., other 1352.5 sq.m.) 1461.4 sq.m.
- «Bootur Uus» Stadium
- Gym: Total area 1620.5 sq.m., including training area (computer class) 39.4 sq.m. and (gym, wrestling hall) 762.6 sq.m.; administrative 118.3 sq.m.; dining room 157.1 sq.m.; first aid station 80.3 sq.m. auxiliary (utility 119.4 sq.m. and other 343.4 sq.m.) 462.8 sq.m.
- Athletics arena: Total area 3170.8 sq.m., including the arena 2140 sq.m.;
   shooting range 60.6 sq.m.; massage room 60.2 sq.m.; administrative 120.8 sq.m.; auxiliary (auxiliary 13.4 sq.m. and other 775.8 sq.m.) 789.2 sq.m.
- shooting gallery
- Dormitory No. 1: Total area 448.1 sq.m. for 38 beds.
- Hostel: For 200 seats.
- The dining room has 100 seats.