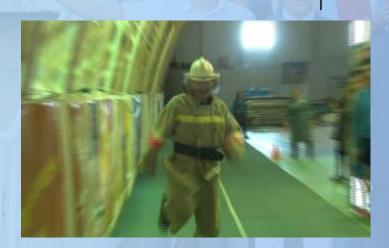

Graduates of the program become teachers of the basics of life safety in schools and gymnasiums; teachers of additional education on the basics of life safety, as well as teachers-organizers of the basics of life safety, employees of the Ministry of Emergency Situations.