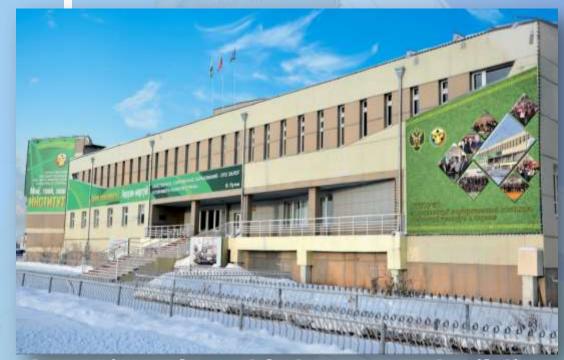

#### MATERIAL AND TECHNICAL BASE:

- Educational and laboratory building: Total area 3010.8 sq.m., including: educational and laboratory building 1273.8 sq.m. (18 classrooms: 3 lectures, 4 laboratory, 4 computer and 7 classrooms); administrative 275.6 sq.m.; auxiliary (auxiliary 108.9 sq.m., other 1352.5 sq.m.) 1461.4 sq.m.
- «Bootur Uus» Stadium
- Gym: Total area 1620.5 sq.m., including training area (computer class) 39.4 sq.m. and (gym, wrestling hall) 762.6 sq.m.; administrative 118.3 sq.m.; dining room 157.1 sq.m.; first aid station 80.3 sq.m. auxiliary (utility 119.4 sq.m. and other 343.4 sq.m.) 462.8 sq.m.
- Athletics arena: Total area 3170.8 sq.m., including the arena 2140 sq.m.;
   shooting range 60.6 sq.m.; massage room 60.2 sq.m.; administrative 120.8 sq.m.; auxiliary (auxiliary 13.4 sq.m. and other 775.8 sq.m.) 789.2 sq.m.
- shooting gallery
- Dormitory No. 1: Total area 448.1 sq.m. for 38 beds.
- Hostel: For 200 seats.
- The dining room has 100 seats.

Educational and laboratory building

«Bootur Uus» Stadium with shooting range